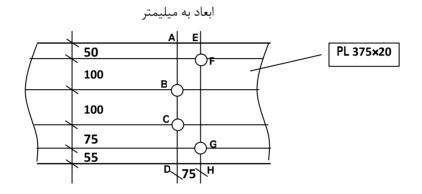

استفاده از هر گونه کتاب راهنمای حل مسائل و جزوه ممنوع است

توجه: - استفاده از ماشین حساب مجاز است.

- فقط استفاده از كتاب طراحي سازه هاى فولادى تاليف طاحوني مجاز است

- ۱ - ظرفیت کششی ورق 20×380 میلیمتر زیر را تعیین کنید. پیچها М22 (قطر) با سوراخ استاندارد (مته) است. Fy = 3600 kg/cm<sup>2</sup> و Fu = و Fy = 3600 kg/cm<sup>2</sup> می باشد. (نمره:۲)