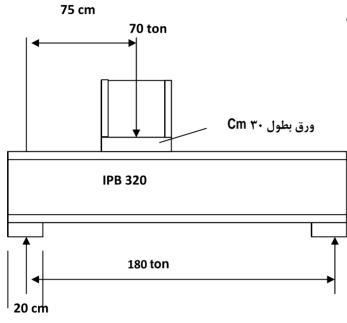

۴- تیر شکل زیر تحت اثر بار متمرکز ناشی از ستون به میزان ۷۰ تن است. اگر تیر IPB 320 باشد مطلوبست (اتکای جانبی کافی است)

الف- كنترل خمشي تير

ب- کنترل برشی تیر

ج- کنترل تسلیم موضعی در محل اعمال بار ستون و دو تکیه گاه

د- کنترل لهیدگی جان در محل اعمال بار ستون و دو تکیه گاه

 $F_v = 2400 \text{ kg/cm}^2$ 

(نمره:۳)

۵- ستونی به طول ۷/۳ متر بار فشاری محوری معادل ۲۴۰ تن و لنگرهای مطابق شکل را باید تحمل کند. برای ستون IPBV 320 با مشخصات زیر در نظر گرفته شده است. آیا این مقطع مناسب است؟(نمره:۲)