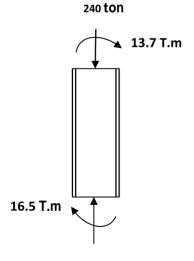

د- کنترل لهیدگی جان در محل اعمال بار ستون و دو تکیه گاه

 $F_v = 2400 \text{ kg/cm}^2$ 

(نمره:۳)

۵- ستونی به طول ۷/۳ متر بار فشاری محوری معادل ۲۴۰ تن و لنگرهای مطابق شکل را باید تحمل کند. برای ستون IPBV 320 با مشخصات زیر در نظر گرفته شده است. آیا این مقطع مناسب است؟(نمره:۲)