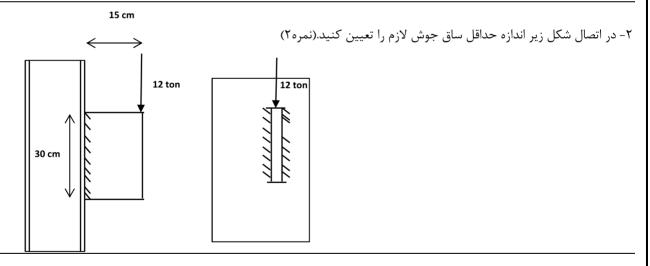

 $K_y$  و نسبت به محور ضعیف =  $K_x$  و نسبت به محور قوی  $K_x$  و نسبت به محور ضعیف =  $K_x$  و نسبت به محور ضعیف =  $K_y$  و نسبت به محور ضعیف =  $K_y$  و نسبت به محور ضعیف =  $K_x$  و نسبت به محور ضعیف =  $K_x$ 