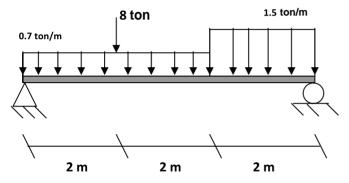

۶- اگر مهار جانبی فقط در دو انتهای تیر و جود داشته باشد سبک ترین مقطع از نیمرخ IPE را برای تیر نشان داده شده در شکل انتخاب کنید.
(نمره:۳)

This document was created with Win2PDF available at <a href="http://www.daneprairie.com">http://www.daneprairie.com</a>. The unregistered version of Win2PDF is for evaluation or non-commercial use only.